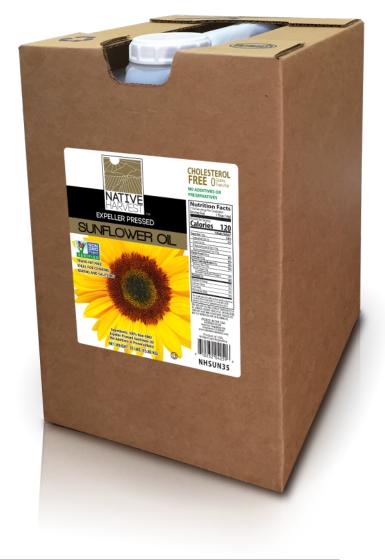

## GO NATIVE TO FIND THE SOURCE

Native Harvest Sunflower Oil offers a cleanlabel, natural alternative for Chefs. Our High Heat Refined Non-GMO Sunflower Oil, providing monounsaturated fats, is excellent and stable for high-temperature cooking, baking and sauteing. We naturally expeller press our Sunflower Oil without the use of harmful chemicals for delicate flavor and better tasting food.

| Nutrition Fa                                                                                     | cts        |  |
|--------------------------------------------------------------------------------------------------|------------|--|
| 1134 Servings Per Container                                                                      |            |  |
| Serving Size 1 Tbsp                                                                              | (14g)      |  |
|                                                                                                  |            |  |
| Amount Per Serving                                                                               |            |  |
| Calories 1                                                                                       | <u> 20</u> |  |
| %Daily                                                                                           | Value*     |  |
| Total Fat 14g                                                                                    | 18%        |  |
| Saturated Fat 1g                                                                                 | 5%         |  |
| Trans Fat Og                                                                                     |            |  |
| Polyunsaturated Fat 1.5g                                                                         |            |  |
| Monounsaturated Fat 11g                                                                          |            |  |
| Cholesterol Omg                                                                                  | 0%         |  |
| Sodium Omg                                                                                       | 0%         |  |
| Total Carbohydrates 0g                                                                           | 0%         |  |
| Dietary Fiber Og                                                                                 | 0%         |  |
| Total Sugars Og                                                                                  |            |  |
| Includes Og Added Sugars                                                                         | 0%         |  |
| Protein 0g                                                                                       | 0%         |  |
| Vitamin D Omcg                                                                                   | 0%         |  |
| Calcium 0mg                                                                                      | 0%         |  |
| Iron Omg                                                                                         | 0%         |  |
| Potassium Omg                                                                                    | 0%         |  |
|                                                                                                  |            |  |
| The %Daily Value (DV) tells you how much a nutrient in                                           |            |  |
| a serving of food contributes to a daily diet. 2 calories a day is used for general nutrition ad |            |  |
| this period and its deed for general nutrition advice.                                           |            |  |

INGREDIENTS: 100% Non-GMO Naturally Expeller Pressed Sunflower Oil

PACKED IN THE USA
DISTRIBUTED BY: American Vegetable Oils
Commerce, CA 90040
www.nativeharvestfoods.com

Product of USA, Holland and Argentina

www.NativeHarvestFoods.com

| Product Size         | 35 LBS (15.88 KG)       |
|----------------------|-------------------------|
| Case Dimensions      | 15.50" x 9.25" x 9.375" |
| Cases per pallet     | 60                      |
| Pallet Configuration | 20 x 3                  |
| Pallet Weight        | 2230 lbs                |
| Manufacturer Item#   | NHSUN35                 |