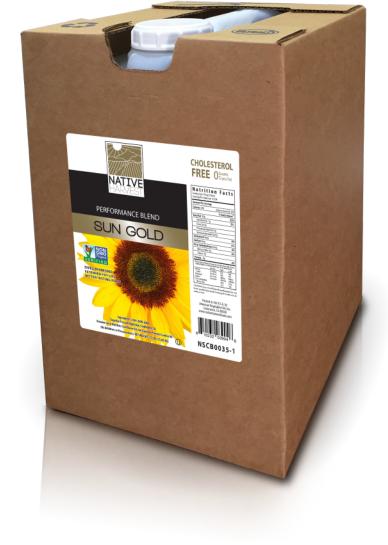

## GO NATIVE TO FIND THE SOURCE

Native Harvest SunGold Oil offers a cleanlabel, natural alternative for Chefs. Our High Heat, Refined Non-GMO SunGold Performance Blend Oil, high oleic sunflower oil and canola oil providing monounsaturated fats, is excellent and stable for high-temperature cooking and baking. We naturally expeller press our SunGold Performance Blend Oil without the use of harmful chemicals for delicate flavor and better tasting food.

| <b>Nutrition Fa</b>                                                                                                                                                    |           |
|------------------------------------------------------------------------------------------------------------------------------------------------------------------------|-----------|
| 1134 Servings Per Container                                                                                                                                            | •         |
| Serving Size 1 Tbsp                                                                                                                                                    | (14g)     |
|                                                                                                                                                                        |           |
| Amoun <u>t</u> Per Serving                                                                                                                                             |           |
| Calories 1                                                                                                                                                             | <b>20</b> |
|                                                                                                                                                                        | √Value*   |
| Total Fat 14g                                                                                                                                                          | 22%       |
| Saturated Fat 1g                                                                                                                                                       | <u>5%</u> |
| Trans Fat Og                                                                                                                                                           |           |
| Polyunsaturated Fat 3g                                                                                                                                                 |           |
| Monounsaturated Fat 8g                                                                                                                                                 |           |
| Cholesterol Omg                                                                                                                                                        | <u>0%</u> |
| Sodium 0mg                                                                                                                                                             | 0%        |
| Total Carbohydrates 0g                                                                                                                                                 | 0%        |
| Dietary Fiber 0g                                                                                                                                                       | <u> </u>  |
| Total Sugars Og                                                                                                                                                        |           |
| Includes Og Added Sugars                                                                                                                                               | 0%        |
| Protein 0g                                                                                                                                                             | 0%        |
| Vitamin D Omcg                                                                                                                                                         | 0%        |
| Calcium 0mg                                                                                                                                                            | 0%        |
| Iron Omg                                                                                                                                                               | 0%        |
| Potassium 0mg                                                                                                                                                          | 0%        |
| The %Daily Value (DV) tells you how much a nutrient in<br>a serving of food contributes to a daily diet. 2,000<br>calories a day is used for general nutrition advice. |           |

PACKED IN THE USA
DISTRIBUTED BY: American Vegetable Oils
Commerce, CA 90040
www.nativeharvestfoods.com

Product of USA, Australia, Canada, Holland and Argentina

www.NativeHarvestFoods.com

| Product Size         | 35 LBS (15.88 KG)       |
|----------------------|-------------------------|
| Case Dimensions      | 15.50" x 9.25" x 9.375" |
| Cases per pallet     | 60                      |
| Pallet Configuration | 20 x 3                  |
| Pallet Weight        | 2230 lbs                |
| Manufacturer Item#   | NSCB0035-1              |