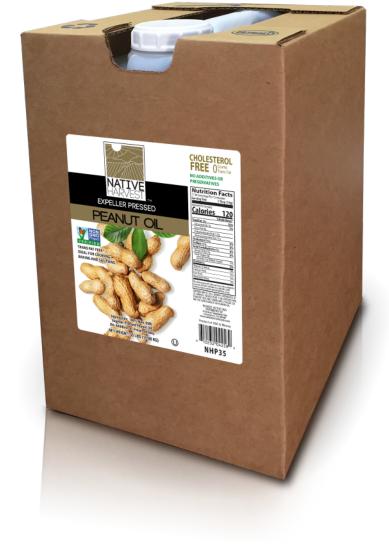

## GO NATIVE TO FIND THE SOURCE

Native Harvest Peanut Oil offers a cleanlabel, natural alternative for Chefs. Our High Heat Refined Non-GMO Peanut Oil, providing allergen free monounsaturated fats, is excellent and stable for high-temperature cooking, baking and sauteing. We naturally expeller press our Peanut Oil without the use of harmful chemicals for delicate flavor and better tasting food.

PACKED IN THE USA
DISTRIBUTED BY: American Vegetable Oils
Commerce, CA 90040
www.nativeharvestfoods.com

Product of USA and Mexico

www.NativeHarvestFoods.com

| Product Size         | 35 LBS (15.88 KG)       |
|----------------------|-------------------------|
| Case Dimensions      | 15.50" x 9.25" x 9.375" |
| Cases per pallet     | 60                      |
| Pallet Configuration | 20 x 3                  |
| Pallet Weight        | 2230 lbs                |
| Manufacturer Item#   | NHP35                   |