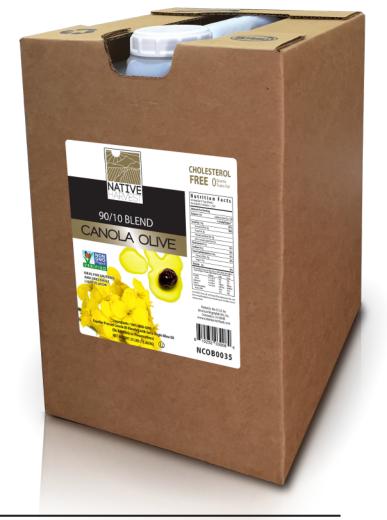

## GO NATIVE TO FIND THE SOURCE

Native Harvest Olive Oil & Canola Oil blend offers a cleanlabel, natural alternative for Chefs. Our High Heat, Non-GMO Extra Virgin Olive & Canola Oil natural blend is a perfect combination for sautéing, and home-style dressings. We naturally expeller press our Olive & Canola Oils without the use of harmful chemicals for delicate flavor and better tasting food.

PACKED IN THE USA DISTRIBUTED BY: American Vegetable Oils Commerce, CA 90040 www.nativeharvestfoods.com

INGREDIENTS: 100% Non-GMO Naturally Expeller Pressed Canola and Extra Virgin Olive Oil

Product of USA, Spain, France, Australia and Canada

www.NativeHarvestFoods.com

| Product Size         | 35 LBS (15.88 KG)       |
|----------------------|-------------------------|
| Case Dimensions      | 15.50" x 9.25" x 9.375" |
| Cases per pallet     | 60                      |
| Pallet Configuration | 20 x 3                  |
| Pallet Weight        | 2230 lbs                |
| Manufacturer Item#   | NCOB0035                |